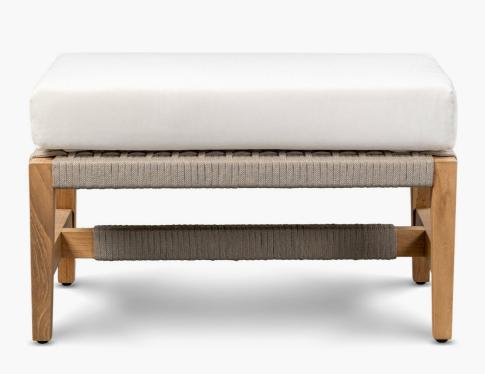

# PALOMA OUTDOOR OTTOMAN

SKU: BC91083-WLO-07 | WEATHERED TEAK

## PRODUCT DETAILS

Elevate your outdoor living space with our exquisite Paloma Collection, crafted from the finest imported solid teak. The Paloma showcases intricate handwoven all-weather strapping in a striking basketweave pattern, perfectly complemented by hand-wrapped frame accents that create a stunning contrast against the neutral weathered teak finish. With its exceptional beauty and supreme durability, the Paloma Collection imbues effortless refinement and relaxed sophistication to your outdoor design.